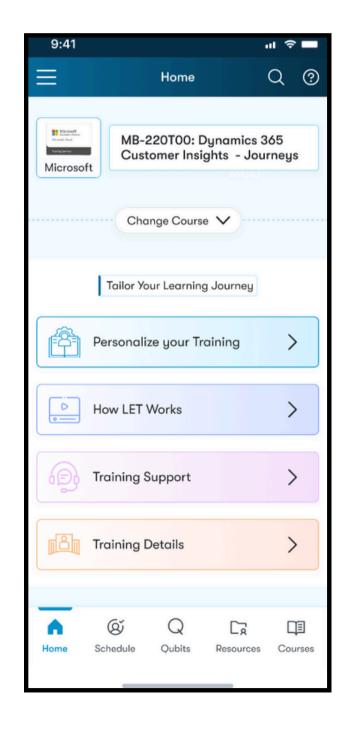

## LEARNING ENHANCEMENT TOOL (LET) & QUBITS

Unlock seamless learning with Koenig's In-house LMS.

| 9:41                                                    |               | તા 🗢 🗖               |
|---------------------------------------------------------|---------------|----------------------|
| <                                                       | Qubits        | <b>∌</b> (→          |
| Long Answe                                              | r             | MCQ                  |
| Request for Your Acc                                    | laim Download | d Qubits Certificate |
| MB-220T00: Dynamics 365 Customer<br>Insights - Journeys |               |                      |
| Change Course V                                         |               |                      |
| Please select any module to begin your test             |               |                      |
| Click Here to Select All Modules                        |               |                      |
| Pre Course Test                                         |               |                      |
| (Random Questions)                                      |               |                      |
| Show More •                                             |               |                      |
|                                                         |               |                      |
| Module 1                                                |               |                      |
| Creating A High Performing Team                         |               |                      |